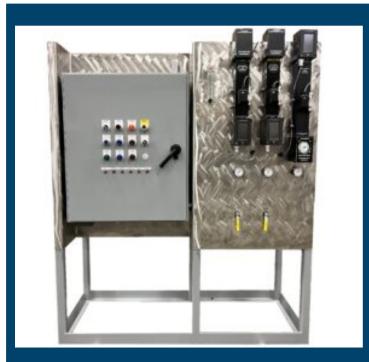

## TMOSPHERE PANELS Specialized control systems designed to manage and regulate the gas composition inside furnaces.

Industrial furnace atmosphere panels play a critical role in processes where maintaining a specific furnace atmosphere is essential to the material's quality and performance, such as heat treating, sintering, and metal finishing.

Whether you are upgrading for improved energy efficiency, product quality, or regulatory compliance, these control systems provide the precision and safety needed to optimize furnace operation.

Investing in modern atmosphere panels can result in significant cost savings, enhanced material quality, and reduced environmental impact for manufacturers across a wide range of industries.