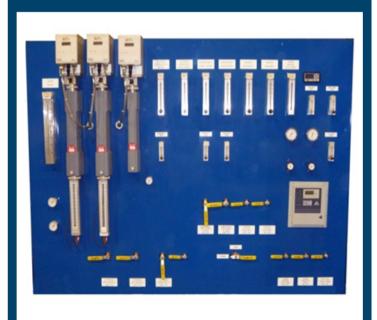

## TMOSPHERE PANELS Specialized control systems designed to manage and regulate the gas composition inside furnaces.

Industrial furnace atmosphere panels play a critical role in processes where maintaining a specific furnace atmosphere is essential to the material's quality and performance, such as heat treating, sintering, and metal finishing.

Whether you are upgrading for improved energy efficiency, product quality, or regulatory compliance, these control systems provide the precision and safety needed to optimize furnace operation.

Investing in modern atmosphere panels can result in significant cost savings, enhanced material quality, and reduced environmental impact for manufacturers across a wide range of industries.