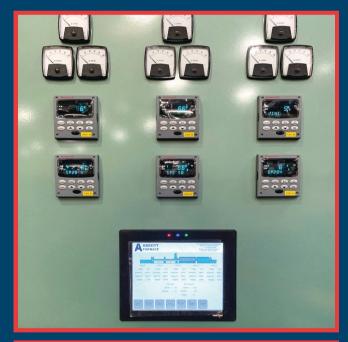

## **ABBOTT S.M.A.R.T SYSTEM**

The ABBOTT S.M.A.R.T. SYSTEM, the SELF-MONITORING, ANALYSIS, AND REPORTING TECHNOLOGY SYSTEM, collects the required data, sends daily reports for management review, and has the ability to send text messages or emails to maintenance and quality personnel to respond to a potential problem. The ABBOTT S.M.A.R.T. SYSTEM has the ability to automate the system accuracy test (SAT) and deliver the report via email or text message.

This system will help ease the stringent requirements that come along with heat treat standards like AIAG CQI9, others that require data collection. monthly and quarterly tests to validate equipment performance. system is designed to save your team valuable time and money.

The S.M.A.R.T. SYSTEM System also like trend data saves furnace temperatures, belt speed. speed, and any other relevant data the customer wants to trend. It also offers programmed reminders for instrument calibration and annual thermal uniformity tests (TUS).