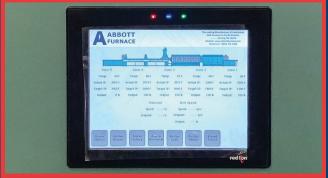

## **ABBOTT S.M.A.R.T SYSTEM**

The ABBOTT S.M.A.R.T. SYSTEM, the SELF-MONITORING, ANALYSIS, AND REPORTING TECHNOLOGY SYSTEM, collects the required data, sends daily reports for management review, and has the ability to send text messages or emails to maintenance and quality personnel to respond to a potential problem. The ABBOTT S.M.A.R.T. SYSTEM has the ability to automate the system accuracy test (SAT) and deliver the report via email or text message.

The S.M.A.R.T. SYSTEM System also like trend data saves furnace temperatures, belt speed. speed, and any other relevant data the customer wants to trend. It also offers programmed reminders for instrument calibration and annual thermal uniformity tests (TUS).