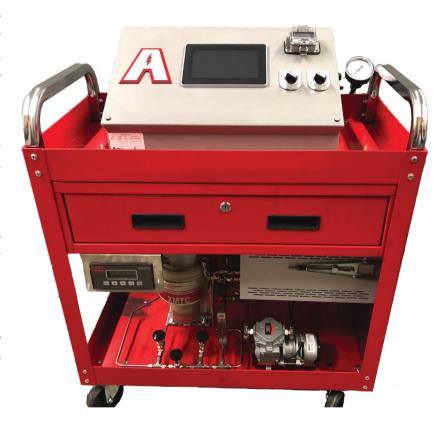

## **ABBOTT SAMPLING CART**

The ABBOTT SAMPLING CART gives the user a simple means to collect and analyze data about the atmosphere condition and temperature profile within their industrial furnaces.

Users can choose options to monitor hydrogen, oxygen, dew point. thermal variation within their process. which affect the quality of components if not controlled.

Necessary pumps, filters, analyzers, and instruments to gather atmosphere view the samples and current conditions are included when the option for a particular gas is chosen.

Viewing temperature changes throughout the process is done quite easily by connecting a laptop and thermocouples to the optional profiling svstem.

Wheeling the ABBOTT SAMPLING CART from furnace to furnace offers a lower cost alternative to mounting individual systems on each piece of equipment.