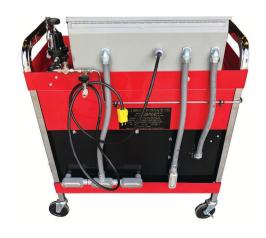

Necessary pumps, filters, analyzers, and instruments to gather atmosphere view the samples and current conditions are included when the option for a particular gas is chosen.

Viewing temperature changes throughout the process is done quite easily by connecting a laptop and thermocouples to the optional profiling svstem.

Wheeling the ABBOTT SAMPLING CART from furnace to furnace offers a lower cost alternative to mounting individual systems on each piece of equipment.