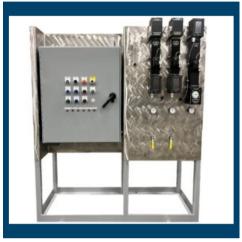

## ATMOSPHERE PANIFIS

Abbott Furnace Company's atmosphere panels play a critical role in processes where maintaining a specific furnace atmosphere is essential to the material's quality and performance, such as heat treating, sintering, and metal finishina.